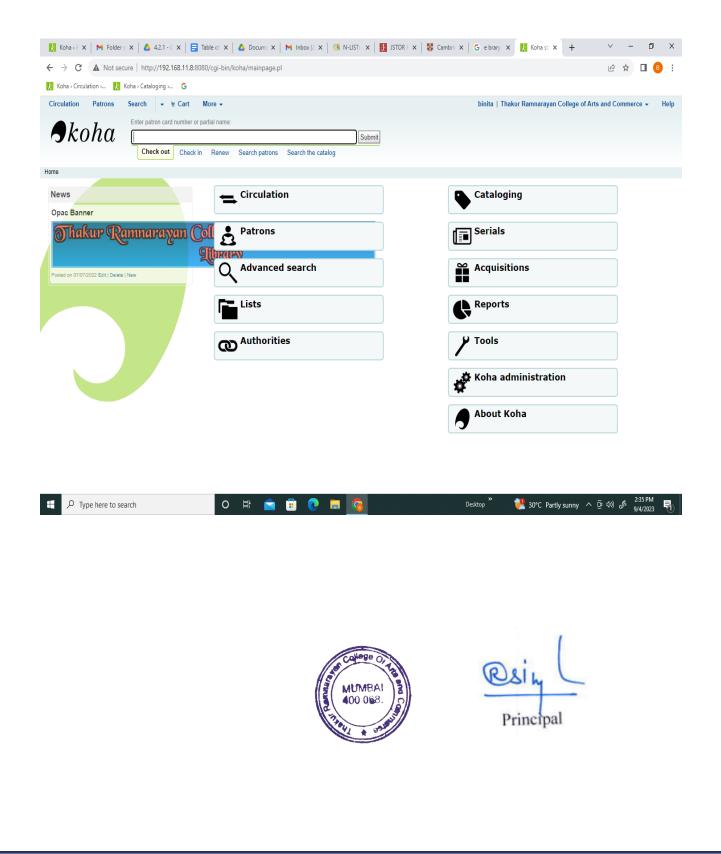

#### **Criterion 4 - Infrastructure and Learning Resources**

Key Indicator - 4.2 Library as a Learning Resource

QIM 4.2.1 - Library is automated with digital facilities using Integrated Library Management System (ILMS), adequate subscriptions to e-resources and journals are made. The library is optimally used by the faculty and students (20)

# Integrated Library Management System [ILMS] - Koha

# 1.1 ILMS Koha Login

Koha is open- Source Integrated library Management System

|                                              | /koha/mainpage.pl?logout.x=1                              |                              | 🕶 🖻 🖈 🔲 🤒                                     |
|----------------------------------------------|-----------------------------------------------------------|------------------------------|-----------------------------------------------|
| Koha » Circulation » 🦹 Koha » Cataloging » G |                                                           |                              |                                               |
|                                              | Library:<br>Thakur Ramnarayan College of Arts ar<br>Login |                              |                                               |
|                                              | - H 💼 🗑 🗭 🛤 🌀                                             | Desktop 🎽 📬 30°C Partly sunn | ny ∧ ⊕ 40) d <sup>#</sup> 2:29 PM<br>9/4/2023 |